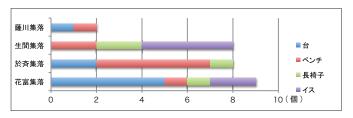

### 2.3 涼み場

- 1) 経緯、管理運営 涼み場は地域の高齢者への配慮や 自身の快適性のために製作したものが多い。住人が材 料を調達して製作するケースや既成品を拾って利用す るケースがあるなど、自ら製作するのみではなくそれ が難しい場合であっても様々な方法で涼み場をつくる ことで自発的に場所を形成している。
- 2) 形状 涼み場にはそれぞれが独立したつくりの涼み 台が複数ある場合があり、そのそれぞれについて座面 の面積と縦横比により台、ベンチ、長椅子、イスの4 種類に分類した(図3)。

台は座るのみでなく、上に乗って寝転ぶこともでき るなど、座面の形態的な特徴により、多様なアクティ ビティを許容することができている。それに対して2 ~3 人が座ることのできるベンチや長椅子では主に腰 掛けてくつろぐなどの軽い利用がなされる。1人のみ が座ることのできるイスは、その簡易さから自由に木 陰などの快適な場所を選びながら移動することができ るなど、形状によって様々な使い方を可能にしている。

また、集落ごとに見ても形状のばらつきは少なくなっ ており、色々な形状のたまり場が用意されていると言 える(図2)。

3) 周辺環境 多くが個別に屋根を作るのではなく、風 通しの良さ等を求めて木陰に作られている。また、海 を眺望することも多く、木陰による過ごしやすさや飽

図2 集落ごとのたまり場の形状

きない眺望によってたまり場で過ごすことに快適性が もたらされている。それに対して商店やバス停は屋根 があることや木陰がないことが多いことから、その重 要性はたまり場によって異なっている。