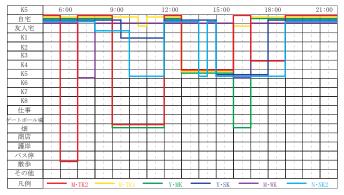

# 4.2 たまり場での1日の生活行動

図 5 は K5 利用者の1日の生活行動である。N・NK2 は 10 時から 12 時、14 時から 14 時半、15 時から 19 時までの3回と、日中の殆どの時間を K5 で過ごしている。午前中はあまり他の利用者がいないため、家で家事などをしながら少しでも休憩したいと思った時にはすぐに K5 で休憩している。しかし夕方は他の利用者が集まるためその利用者たちとのおしゃべりを楽しみにするなど、1日の中でもたまり場を使い分けている。利用する回数が非常に多く、自分の家の一部であるような感覚でたまり場を利用している。