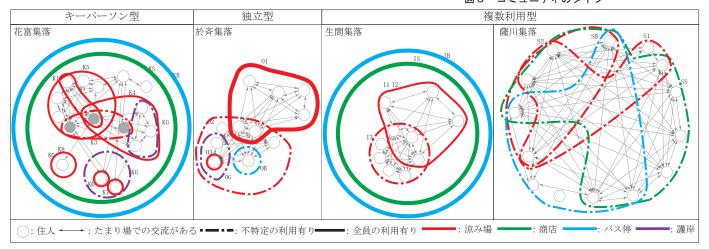

# 3.4 たまり場の使い分け

花富集落と於斉集落では住人1人が利用するたまり場の数が比較的少なくなっており、それぞれの利用はあまり重ならず、領域が区分されやすくなっている。そのため住人同士のつながりはあまり拡大しない。また花富集落では商店とバス停を全員が利用することで、全体のつながりを形成している。それに対して於斉集落ではバス停や護岸の利用も少なく、それぞれが独立した利用となっている。

複数のたまり場を利用している人が多く、比較的領域の区分がされていない生間集落や薩川集落では商店やバス停を含めてたまり場間の行き来が多くなっており、住人同士の繋がりが広がりやすい。

# 5.1 たまり場によるコミュニティの形成

住人同士の交流によって各集落ではたまり場による コミュニティが形成されている。たまり場ごとの使い 分けなどによってその特性が異なり、キーパーソン型、 独立型、重複利用型の3つのタイプに分類した。